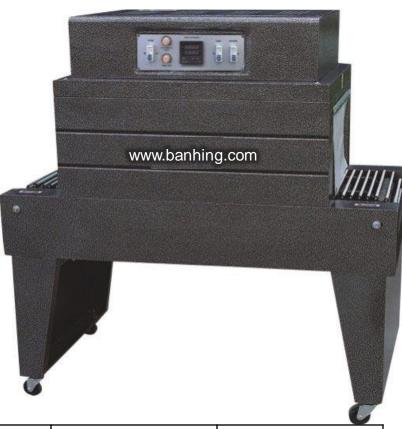

## Shrink Tunnel Packing Machine

## **ABS Series**

Shrinking package machine adopts quartz far-infrared tube in direct heating shrinking Membrane achieve perfect contraction package. The machine is made reliable by electronic unlimited shift and booster in temperature control. The products packed can be sealed well, preventing from getting damp and against knocks. It is suitable for tight wrapping packaging of manypiece articles and tray package, which is applied in contraction package in food, beverage, candies, stationary, hardware tools, necessities and chemical products.

| O pocopoconos i - | Speci | lication :- |
|-------------------|-------|-------------|
|-------------------|-------|-------------|

| Model               | ABS-A400         | ABS-B400         | ABS-C450          |
|---------------------|------------------|------------------|-------------------|
| Power Supply        | 220v 50 ~60Hz    | 220v 50~60Hz     | 380v 50~60Hz      |
| Power               | 7.5KW            | 7.5KW            | 8.5KW             |
| Conveyor Speed      | 0 ~ 10m/min      | 0 ~ 10m/min      | 0 ~ 10m/min       |
| Conveyor Loading    | 5KG              | 5KG              | 5KG               |
| Size of Shrink Oven | 800 x 400 x 200  | 830 x 400 x 200  | 830 x 450 x 250   |
| Machine size (mm)   | 1350 x 720 x 880 | 1350 x 790 x 880 | 1280 x 760 x 1360 |