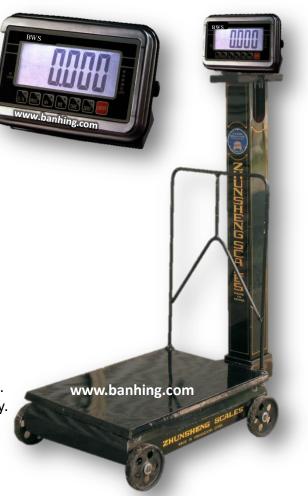

## Digital Conversion Platform Scale

The **BWS indicator** is ideal for general weighing and simple check-weigh applications. The BWS features a stainless steel housing and swivel bracket along with a large 2" backlit LCD display, raised tactile buttons, built-in rechargeable battery and simple operation. The BWS is the right solution for your weighing applications that require a rugged and versatile indicator with an affordable price point.

## <u> Features:-</u>

- NTEP Approved: 12-091
- Durable, stainless steel enclosure.
- Swivel bracket for desk or wall mounting.
- 6-digit, 7-segment LCD display with 2" digit height.
- High contrast white LED backlight.
- Built-in rechargeable battery.
- Power to drive up to four  $350\Omega$  load cells.
- Check-weigh function and annunciator lights.
- Bidirectional RS-232C serial data port.
- Simple parameter setup and intuitive menu structure.
- AC adapter and built-in rechargeable lead acid battery.

| Model                | BWS-300   | BWS-500   | BWS-1000  | BWS-2000    |
|----------------------|-----------|-----------|-----------|-------------|
| Capacity             | 300kg     | 500kg     | 1000kg    | 2000kg      |
| Division             | 50g       | 100g      | 500g      | 1000g       |
| Platform<br>size(mm) | 630 x 420 | 650 x 600 | 740 x 720 | 1610 x 1118 |