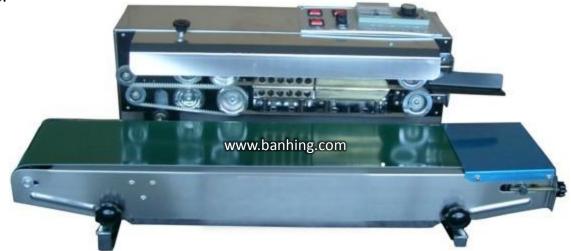

## Continuous Sealing Machine (Stand Type)

This series machines are suitable for small bags package and adopt electronic constant temperature control system and steeples speed adjusting transmission mechanism. It can seal plastic films of various materials. If necessary, pressing wheel and technique device can be fixed to it as well. DBF1000 type solid ink wheel printing sealing machine can print production date as well as sealing. The printing letters are clear and have available colors. Print and dry immediately and the letters are easy to sharms.

## Specifications:~

| Model             | DBF900             |
|-------------------|--------------------|
| Power Supply      | 110V /220V 50-60Hz |
| Power Consumption | 0.50Kw             |
| Sealing Speed     | 0-12m/min          |
| Sealing Width     | 6-12mm             |
| Temperature Range | 0-300ºC            |
| Printing Letters  | Pressing letters   |
| Conveying Load    | ≤3Kg               |
| Machine Size      | 800x390x320mm      |
| Machine Weight    | 22Kg               |