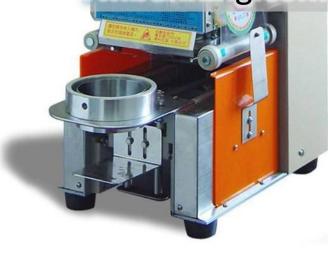

#### Features :~

- 1. The Most Popular Table type model for Storefront.
- 2. Small machine size, light weight, and Low Cost investment.
- 3. Quickly packaging operation.
- 4. Capable of Sealing all Material: PP, PE, Paper,....
- 5. No spoils, No dripping. Maintain the freshness of your product.
- 6. Upgrade your product's image with colorful, appealing logo.
- 7. Advanced microcomputer controlled system.
- 8. Special design of Front Safety Guard for emergency.
- 9. Auto cup-jack in any different depth.
- 10. Both Blank and Printed film can be used.
- 11. Microcomputer program can be reset for multifunction and error code detection.

### Specification:~

| Model        | ET-95S                    |
|--------------|---------------------------|
| Power supply | 110V/220V                 |
| Horsepower   | 75w                       |
| Weight       | 25KG                      |
| Capacity     | 500 pcs/hr                |
| Max Cup Size | 100x100x180<br>(¢36~¢100) |