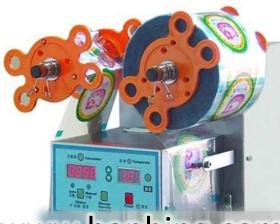

# Table Type Scaling Machine

www.banhing.com

#### Features :~

- 1. The Most Popular Table type model for Storefront.
- 2. Small machine size, light weight, and Low Cost investment.
- 3. Quickly packaging operation.
- 4. Capable of Sealing all Material: PP, PE, Paper,....
- 5. No spoils, No dripping. Maintain the freshness of your product.
- 6. Upgrade your product's image with colorful, appealing logo.
- 7. Advanced microcomputer controlled system.
- 8. Special design of Front Safety Guard for emergency.
- 9. Auto cup-jack in any different depth.
- 10. Both Blank and Printed film can be used.
- 11. Microcomputer program can be reset for multifunction and error code detection.

### Specification:~

| Model        | ET-95S                    |
|--------------|---------------------------|
| Power supply | 110V/220V                 |
| Horsepower   | 75w                       |
| Weight       | 25KG                      |
| Capacity     | 500 pcs/hr                |
| Max Cup Size | 100x100x180<br>(¢36~¢100) |