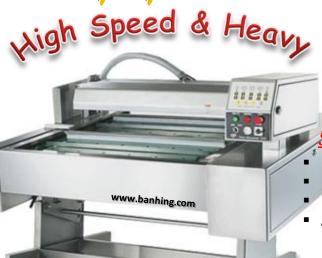

# Automatic Vacuum Machine With Continuous Sequence

#### <u>Features :∼</u>

Fully stainless steel construction features maximum durability and convenient cleaning. The front and rear end can be equipped with an automatic conveyor to make an automatic production line. Equipped with a conveyor belt, the machine can perform continuous operation. This greatly upgrades production output and saves manpower and time. In case of packing plenty of liquid products, To adjust the angle of the conveyor table to prevent the product overflowing. The conveyor belt features automatic washing which is conveniently done by simply connecting it to a water hose. Stainless steel chain meets food sanitation requirements and ensures product quality. Highly efficient European vacuum pump. Microcomputer control system is waterproof. 10 programmable memories setting system, individual display provides easy reading and operating. Applicable for various mass production factories.