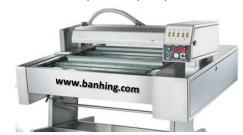

# Automatic Vacuum Machine With Continuous Sequence

#### <u>Features :∼</u>

Fully stainless steel construction features maximum durability and convenient cleaning. The front and rear end can be equipped with an automatic conveyor to make an automatic production line. Equipped with a conveyor belt, the machine can perform continuous operation. This greatly upgrades production output and saves manpower and time. In case of packing plenty of liquid products, To adjust the angle of the conveyor table to prevent the product overflowing. The conveyor belt features automatic washing which is conveniently done by simply connecting it to a water hose. Stainless steel chain meets food sanitation requirements and ensures product quality. Highly efficient European vacuum pump. Microcomputer control system is waterproof. 10 programmable memories setting system, individual display provides easy reading and operating. Applicable for various mass production factories.