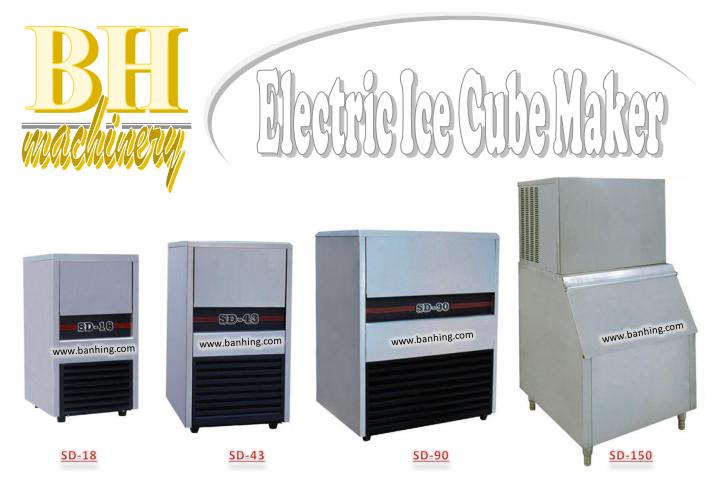

| Model             | SD-18           | SD-43           | SD-90           | SD-150                       |
|-------------------|-----------------|-----------------|-----------------|------------------------------|
| Power             | 0.2Kw           | 0.35Kw          | 0.65Kw          | 0.76Kw                       |
| Voltage           | 240v            |                 |                 |                              |
| Daily Production  | 20 ~ 25kg       | 48 ~ 55kg       | 90 ~ 100kg      | 150 ~ 180kg                  |
| Bin Capacity      | 8kg             | 20kg            | 45kg            | 250kg                        |
| Dimension (mm)    | 420 x 450 x 760 | 560 x 510 x 890 | 830 x 608 x1010 | 790 x 8650 x1500             |
| Packing Size (mm) | 560 x 530 x 850 | 700 x 650 x 980 | 970 x 750 x1100 | 910 x 770 x 820 (Frame Head) |
|                   |                 |                 |                 | 1020 x 910 x 910 (Ice Bin)   |
| Gross Weight      | 42kg            | 58kg            | 94kg            | 89 + 85kg                    |