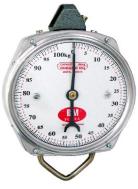

MH-50 (50 kg x 200 g)

MH-100(S) 100 kg x 500 g)

MH-100 (100 kg x 500 g)

\* Designs and specifications are subject to change for improvement without prior notice.