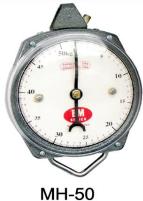

MH-50 (50 kg x 200 g)

MH-100(S) 100 kg x 500 g)

MH-100 (100 kg x 500 g)

\* Designs and specifications are subject to change for improvement without prior notice.