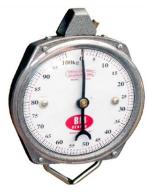

MH-50 (50 kg x 200 g)

MH-100(S) 100 kg x 500 g)

MH-100 (100 kg x 500 g)

\* Designs and specifications are subject to change for improvement without prior notice.