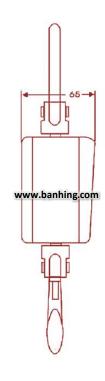

## Digital Hanging Scale

- Attractive designing with light engineering plastic housing
- Convenient 360 swivel shackle & hook
- Built-in Ni-H battery
- Auto-backlight function to save power consumption selectable
- Division value & weight unit
- Infrared control for your selection

Specification

| Model    | Capacity | Division | Selectable Division | Precision | LCD Display |
|----------|----------|----------|---------------------|-----------|-------------|
| U100-150 | 150kg    | 50g      | 20g                 | 3000      | 16.5mm      |
| U100-300 | 300kg    | 100g     | 50g                 |           |             |