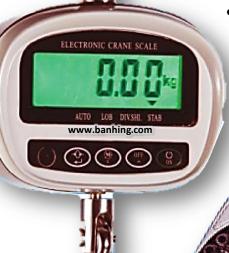

## Digital Hanging Scale

- Attractive designing with light engineering plastic housing
- Convenient 360 swivel shackle & hook
- Built-in Ni-H battery
- Auto-backlight function to save power consumption selectable
- Division value & weight unit
- Infrared control for your selection

Specification

| Model    | Capacity | Division | Selectable Division | Precision | LCD Display |
|----------|----------|----------|---------------------|-----------|-------------|
| U100-150 | 150kg    | 50g      | 20g                 | 3000      | 16.5mm      |
| U100-300 | 300kg    | 100g     | 50g                 |           |             |