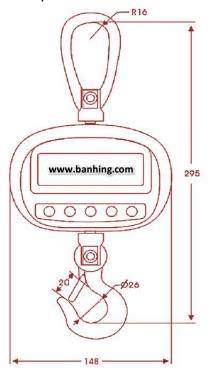

## Digital Hanging Scale

- Attractive designing with light engineering plastic housing
- Convenient 360 swivel shackle & hook
- Built-in Ni-H battery
- Auto-backlight function to save power consumption selectable
- Division value & weight unit
- Infrared control for your selection

Specification

| Model    | Capacity | Division | Selectable Division | Precision | LCD Display |
|----------|----------|----------|---------------------|-----------|-------------|
| U100-150 | 150kg    | 50g      | 20g                 | 3000      | 16.5mm      |
| U100-300 | 300kg    | 100g     | 50g                 |           |             |