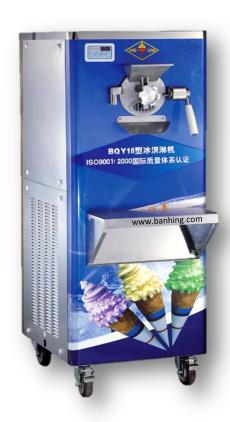

## Hard & Stirring Ice Cream Machine

## Specification: ~

| Model               | BQ18                                                 |
|---------------------|------------------------------------------------------|
| Туре                | Hard Ice Cream Machine                               |
| Voltage             | 240v 50Hz                                            |
| Rated power         | 2.6kw                                                |
| Production capacity | 16~20kg/h                                            |
| Refrigerant         | R22                                                  |
| Compressor          | Single compressor, French Brand compressor, Tecumseh |
| Cover               | Stainless Steal                                      |
| Overall size        | 520x710x1360mm                                       |
| Packing Size        | 896x706x1598 mm                                      |
| Weight              | 138kg                                                |