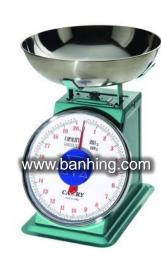

## THE BEST OF THE BEST

Dial Spring Scale With Stainless Steel Bowl

Also Available in
DOUBLE FACE Spring Scale

Dial Spring Scale With Stainless Steel Flat Top Flate

| <u>Specification :~</u> |       |       |       |       |        |        |        |        |        |
|-------------------------|-------|-------|-------|-------|--------|--------|--------|--------|--------|
| Model                   | CSF-1 | CFS-2 | CFS-3 | CFS-5 | CFS-10 | CFS-20 | CFS-25 | CFS-30 | CFS-50 |
| Capacity                | 1kg   | 2kg   | 3kg   | 5kg   | 10kg   | 20kg   | 25kg   | 30kg   | 50kg   |
| Division                | 5g    | 10g   |       | 20g   | 50g    | 100g   |        | 200g   |        |
| Origin                  | China |       |       |       |        |        |        |        |        |