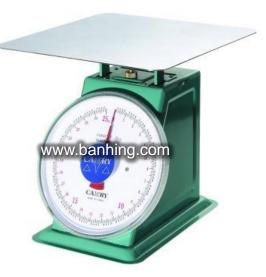

## THE BEST OF THE BEST

Dial Spring Scale With Stainless Steel Bowl

Also Available in
DOUBLE FACE Spring Scale

Dial Spring Scale With Stainless Steel Flat Top Flate

| <u>Specification :~</u> |       |       |       |       |        |        |        |        |        |
|-------------------------|-------|-------|-------|-------|--------|--------|--------|--------|--------|
| Model                   | CSF-1 | CFS-2 | CFS-3 | CFS-5 | CFS-10 | CFS-20 | CFS-25 | CFS-30 | CFS-50 |
| Capacity                | 1kg   | 2kg   | 3kg   | 5kg   | 10kg   | 20kg   | 25kg   | 30kg   | 50kg   |
| Division                | 5g    | 10g   |       | 20g   | 50g    | 100g   |        | 200g   |        |
| Origin                  | China |       |       |       |        |        |        |        |        |