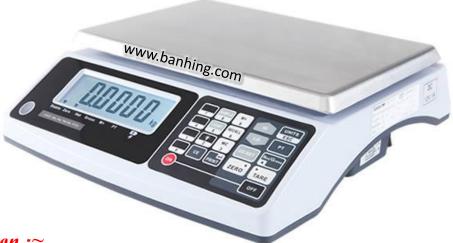

## Digital Weighing Scale

## Features:~

Function keys: CWT22 with Numeric 0~9, Sample, Count, Backlight, M+, Recall, MC, Hi, Lo, I/O set, Print, CE, PT, Units, Net/Gross, Zero, Tare, On, Off

- -Straight Weighing Function, Counting Function, Check Weighing HI-OK-LO Function, Multiple Weighing Units Available
- -Power On Zero-Tracking, Auto-Calibration, Auto-Power Off mode, Digital Noise Filter, Full Tare, Accumulation Memory, Programmable Capacity and Division, Low Battery Indicator and Charging Status Indicator

## Specification:~

| Model                    | CWT22-6                                                           | CWT22-15 | CWT22-30 |
|--------------------------|-------------------------------------------------------------------|----------|----------|
| Capacity                 | 6kg                                                               | 15kg     | 30kg     |
| Division                 | 0.2g                                                              | 0.5g     | 1g       |
| Power Source             | Rechargeable battery 6V/4Ah or Input DC 100V~240V switching power |          |          |
| Operating<br>Environment | -10 °Cto 40°C(14°Fto 104°F)                                       |          |          |
| Platter Size             | Stainless Steel 220 x 310mm                                       |          |          |