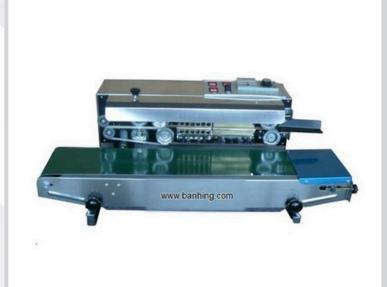

## CONTINUOUS SEALING MACHINE

## **Features:**

This series machines are suitable for small bags package and adopt electronic constant temperature control system and steeples speed adjusting transmission mechanism. It can seal plastic films of various materials. If necessary, pressing wheel and technique device can be fixed to it as well. DBF900 type solid ink wheel printing sealing machine can print production date as well as sealing. The printing letters are clear and have available colors. Print and dry immediately and the letters are easy to change.

## DBF-900

• Power Supply: 110V /220V 50-60Hz

Power Consumption: 0.50KwSealing Speed: 0-12m/min

• Sealing Width: 6-12mm

Temperature Range: 0-300°CPrinting Letters: Pressing letters

Conveying Load: ≤3Kg

• Machine Size: 800 x 390 x 320mm