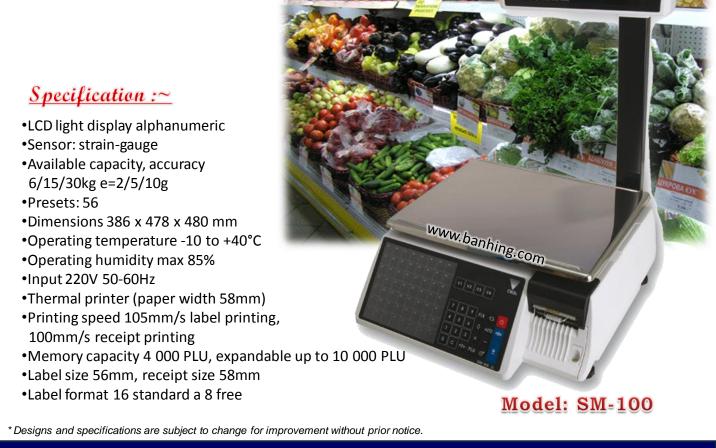

## DIGI SM-100

**SM-100** – perfect scales for shopping centers, and ideal for all types of food stores, small culinary, pastry and packing workshops. Scales have integrated ETHERNET port for exchange of accounting data with company's computer network.

**SM-100** printer accelerates cassette type printer and facilitates the process of label replacement. If you use different size labels, you are able to use optional printer cassettes for faster label roll change. Label information pattern is freely editable, you can enter graphic signs.