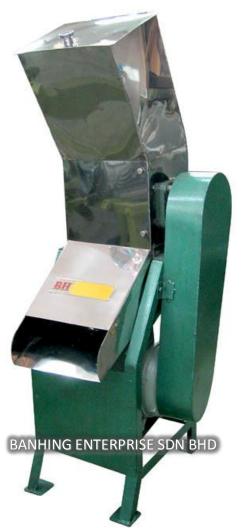

## Des Consher

The Elec. Ice Crusher are designed for high performance. They can be used for crushing ice into small pieces, The machine work smoothly and reliably. All the machine parts & body in contact with ice or food are made of stainless steel or their surfaces are specially treaded in conformity with Chinese Hygiene Standard and mild steel structure.

## Specification:~

| Model              | EIC-1                    |
|--------------------|--------------------------|
| Power              | 1hp 1500rpm single phase |
| External Dimension | 350mm x 395mm x 950mm    |
| Origin             | Malaysia                 |