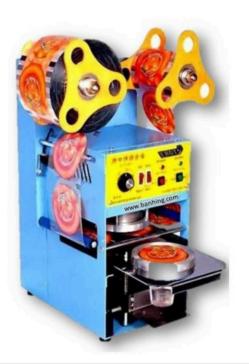

## SEMI-AUTO CUP SEALER

The model ET-Q5 series table semi-automatic cup sealer is mainly useful for recipient-sealing of nylon PP, PE, PS, OPS, PVC, PSS material. This machine's control by IC, easy to operate, only out the cup inside, the course of sealing will finished automatic. Application and production need be it fast food outlet, restaurant, supermarket, factory or packaging operations.

## ET-Q5

Power: 350W

• Voltage: 240V 50Hz

• Output: 300~ 400 Cup/hr

• Cup Diameter: 90mm

• Dimension: 285 x 350 x 520 mm

 $^{st}$  Designs and specifications are subject to change for improvement without prior notice