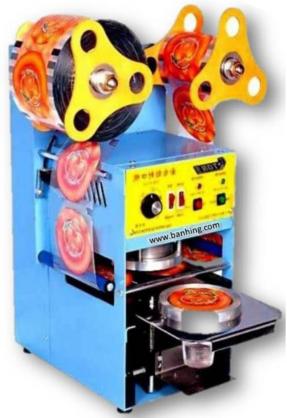

The model ET-Q5 series table semi-automatic cup sealer is mainly useful for recipient-sealing of nylon PP, PE, PS, OPS, PVC, PSS material. This machine's control by IC, easy to operate, only out the cup inside, the course of sealing will finished automatic. Application and production need be it fast food outlet, restaurant, supermarket, factory or packaging operations.

## Features~

- Low cost investment
- Small machine size & light weight.
- Semi Auto packing operation.
- Capable of sealing all material PP, PE paper, easy to open.
- No spoils, no dripping. Maintain the
- freshness of your product.
- Upgrade your products image with colorful, appealing logo.

## Specifications~

| Model        | ET-Q5              |
|--------------|--------------------|
| Power        | 350 W              |
| Voltage      | 240V 50Hz          |
| Output       | 300~ 400 Cup/hr    |
| Cup Diameter | 90 mm              |
| Dimension    | 285 x 350 x 520 mm |