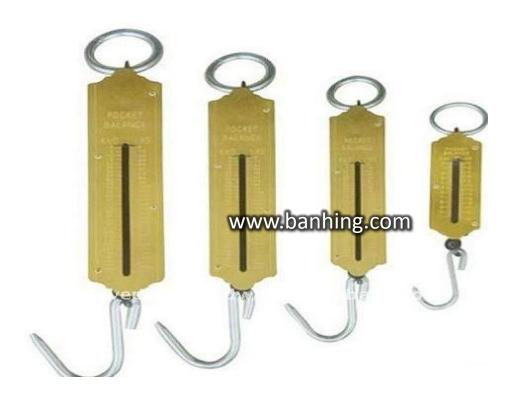

## Mechanical Pocket Hanging Scale

Available with us is an innovative array of Spring Balance, which is developed using technically advanced manufacturing methodologies at our unit. These products are extensively used in all types of research and scientific activities. Moreover, the use of superior grade raw material has made our range durable and crack-resistant

## Specification:~

| Model   | Capacity | Division | Length     |
|---------|----------|----------|------------|
| GPS-12  | 12KG     | 0.5KG    |            |
| GPS-25  | 25KG     | 0.5KG    | 35~ 75mm   |
| GPS-50  | 50KG     | 0.5KG    | 33 /311111 |
| GPS-100 | 100KG    | 1KG      |            |