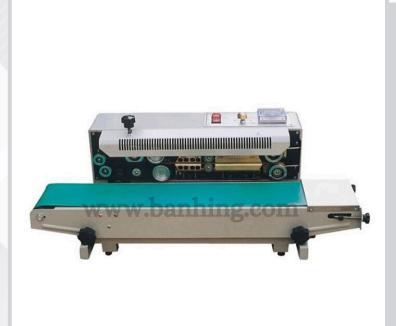

## CONTINUOUS SEALING MACHINE

The FR-900 sealer is suitable for small bags packing and adopts electronic constant temperature control system and speed adjusting transmission mechanism. It can seal plastic films of various materials such as PE, PP, Aluminum foil and can be fixed date embossing system and the newly type(microcomputer control) with counting device.

## FR-900

Voltage: 220V/50HZ

• Power: 500 W

• Sealing Machine: 0-12 m/min

Sealing Width: 5-15 mm
Tempt. Range: 0-300 °c

• Sealing Thickness: 0.02-0.80

mm

• Printing Number: ≤39

Max. conveyor loading: ≤10 kg
Dimension: 870\*425\*345 mm

• Weight: 30 kg

## **Features:**

- Suit for sealing different material
- S/S or Painted body by option
- Easy operation and high capacity
- Low cost

\* Designs and specifications are subject to change for improvement without prior notice