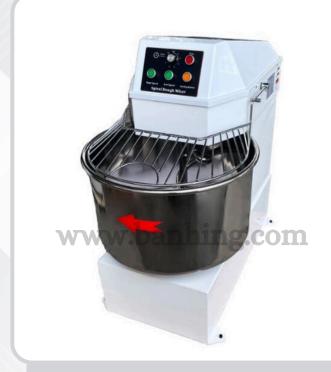

# SPIRAL MIXER

#### **Features:**

The Spiral Mixer are designed for high performance. They can used for flour mixing, mixing pieces, powdered and liquid food etc. They are used planetary motion, which the agitator is done planetary motion into bowl, have the food be full blend. The machine work smoothly and reliably. There are some grades of working speed and agitators of various styles result. All the machine parts in contact with food are made of stainless steel or their surfaces are specially treated in conformity with Chinese hygiene standard

### HS-20

- Bowl Capacity (L): 20
- Max Quantity (kg: 8
- Mixing Speed: 132/264 rpm
- Bowl Speed: 13/26 rpm
  Power: 1.1 Kw
- Voltage: 240V 50HZ
- Dimension : 700 x 380 x 785
- mm
   N.Weight / G.Weight: 87 kg /

### HS-30

- Bowl Capacity (L): 30
- Max Quantity (kg: 12
- Mixing Speed: 123/246 rpmBowl Speed: 12.5/25 rpm
- Power : 1.5 Kw
- Power: 1.5 kw
   Voltage: 240V 50HZ
- Dimension: 770 x 550 x 850
- mm
- N.Weight / G.Weight : 90 kg /
  - 110kg

## HS-50

- Bowl Capacity (L): 50
- Max Quantity (kg: 22
- Mixing Speed: 123/246 rpm
- Bowl Speed (r/min): 12
- Power : 2.2 Kw
- Voltage: 240V 50HZDimension: 880 x 530 x 920
- mm
- N.Weight / G.Weight: 170 kg /
- 195kg

#### HS-80

- Bowl Capacity (L): 80
- Max Quantity (kg: 35
- Mixing Speed: 123/246 rpm
- Bowl Speed: 12.5/25 rpm
- Power : 3.3 Kw
- Voltage: 415V 50HZDimension: 950 x 590 x 1100
- mm

  N.Weight / G.Weight: 245 kg
  - / 285kg