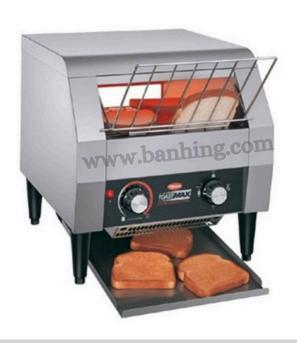

## **CONVEYOR TOASTER**

HTM-5H

Dimensions: 289 W X 416 D X 387 H
Interior Cavity Openings: 187 W X 89 H
Maximum Product Size: 245 W X 64 H (mm)

Volts: 220-240Watts: 1340-1595

 Chord Location: Left side of back of unit near center. The economy conveyor toaster offers the flexibility and performance to perfectly toast bread and buns fast – up to 300 slices per hour! Utilizing conveyor speed , not temperature, to determine toasting color, allows for instant adjustment of toasting time.

- 4 position toast selector switch: Off / toast / buns / stand-by mode
- 89 mm (3-1/2") clearance to accommodate high profile bread products
- Easy-to-load rack with front or rear discharging
- Permanently lubricated 50/60 Hz motor
- V-shaped reflectors help capture and redirect heat
- Long lasting serpentine metal sheathed heating elements
- 102 mm (4") adjustable legs
- Pilot light signals that units is in operation
- Discharge and crumb trays are removable for easy cleaning