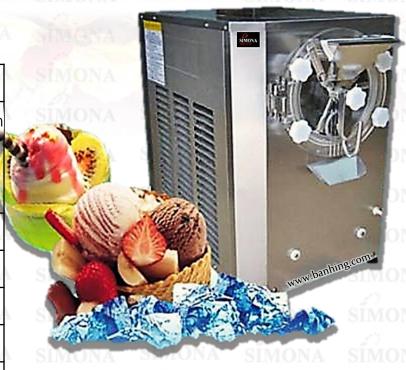

## HARD ICE CREAM MACHINE

## Features :~

- ❖ Applying whole stainless steel structure, look good and durable.
- Digital display system
- Condenser: Air
- ❖ Applying our blade mixing technology, giving the product an Enhanced texture.
- ❖ Digital adjustable timer is built into the control panel to adjust Mixing and freezing times of each batch, and show remaining Time of the batch.
- Transparent front acrylic cover shows the making process of the Ice cream product clearly in the freezing cylinder.
- ❖ Compressor evaporating lowest temperature: -25 lowest
- Freezing tank volume: 15 L

## Specification:~

| MODEL       | BQ16                    |
|-------------|-------------------------|
| DIMENSION   | 518 x 740 x 830 mm      |
| POWER       | 2300W<br>220V 50Hz/60Hz |
| HORSE POWER | ONA 1.75p //ON          |
| REFREIGRANT | ONA R22                 |
| TANK VOLUME | 16 Liters               |
| CAPACITY    | 45 Liter/hour           |
| NET WEIGHT  | 145KG                   |
|             | -                       |