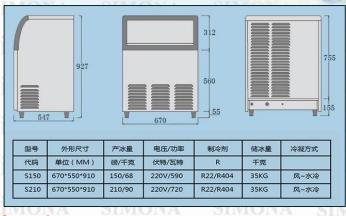

#### Dimension:

|    | 987     |          |              | 620 |           |      |
|----|---------|----------|--------------|-----|-----------|------|
| 54 | 7 " ] " |          | 670          |     |           |      |
| 型号 | 7 外形尺寸  | 产冰量      | 670<br>电压/功率 | 制冷剂 | 储冰量       | 冷凝方式 |
|    |         | 产冰量 磅/干克 |              | 制冷剂 | 储冰量<br>干克 | 冷凝方式 |
| 型号 | 外形尺寸    |          | 电压/功率        |     |           | 冷凝方式 |

<u>Specification :~</u>

| MODEL                | ICS-150         | A ICS-210       | ST ICS-255      | ICS-300         |  |  |  |
|----------------------|-----------------|-----------------|-----------------|-----------------|--|--|--|
| ICE PRODUCTION LB /  | 1 20            |                 | 2.73            |                 |  |  |  |
| KG                   | 150/68          | 210/90          | 255/115         | 300/135         |  |  |  |
| ICE CUBE SIZE        | 22 X 22 X 22 mm |                 |                 |                 |  |  |  |
| VOLTAGE / POWER      | 220V/590        | 220V/720        | 220V/790        | 220V/850        |  |  |  |
| DIMENSION (MM)       | 670 * 550 * 910 | 670 * 550 * 910 | 670 * 550 * 970 | 670 * 550 * 970 |  |  |  |
| ICE STORSGE CAPACITY | 35KG            | 35KG            | 55KG            | 55KG            |  |  |  |