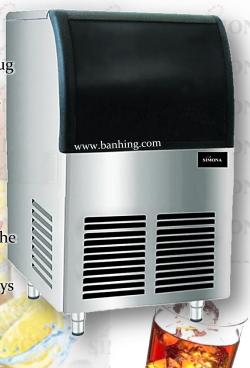

# ELECTRIC ICE CUBE MAKER

### Features:~

- Installation: Just connect the pipes (taps 24 hours open), plug in the power cord, turn on the switch, the machine will automatic operation, all intelligent, not in possession, more peace of mind.
- Full of ice, lack of water, ice motor fault indication, condensing temperature display, shows the lack of refrigerant.
- If the machine has a problem, the corresponding alarm indicator light, appropriate protective measures start until the shutdown.
- Microcomputer controller automatically controls and displays throughout the ice during the ice machine, ice maker and reliable quality, stable, easy to operate.