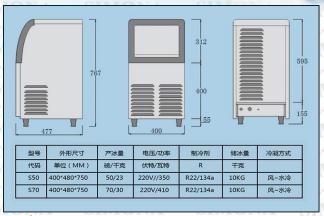

#### Dimension:

# Specification:~

| MODEL                | A ICS-50        | A ICS-70        | SIM ICS-90               | ICS-120         |
|----------------------|-----------------|-----------------|--------------------------|-----------------|
| ICE PRODUCTION LB /  |                 |                 |                          |                 |
| KG                   | 50/23           | 70/30           | 90/40                    | 120/55          |
| ICE CUBE SIZE        | 22 X 22 X 22 mm |                 |                          |                 |
| VOLTAGE / POWER      | 220V / 350      | 220V/410        | 220V/490                 | 220V/530        |
| DIMENSION (MM)       | 400 * 480 * 750 | 400 * 480 * 750 | 500 * 550 * 7 <b>8</b> 0 | 500 * 550 * 780 |
| ICE STORSGE CAPACITY | 10KG            | 10KG            | 18KG                     | 18KG            |