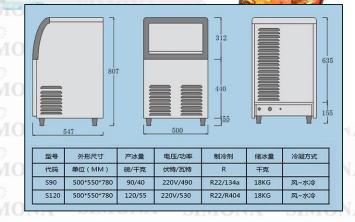

#### Dimension:

# Specification:~

| MODEL                | A ICS-50        | A ICS-70        | SIM ICS-90               | ICS-120         |
|----------------------|-----------------|-----------------|--------------------------|-----------------|
| ICE PRODUCTION LB /  |                 |                 |                          |                 |
| KG                   | 50/23           | 70/30           | 90/40                    | 120/55          |
| ICE CUBE SIZE        | 22 X 22 X 22 mm |                 |                          |                 |
| VOLTAGE / POWER      | 220V / 350      | 220V/410        | 220V/490                 | 220V/530        |
| DIMENSION (MM)       | 400 * 480 * 750 | 400 * 480 * 750 | 500 * 550 * 7 <b>8</b> 0 | 500 * 550 * 780 |
| ICE STORSGE CAPACITY | 10KG            | 10KG            | 18KG                     | 18KG            |