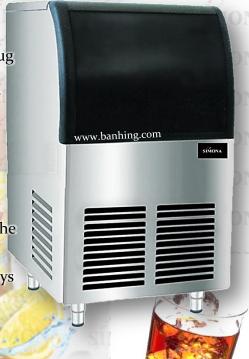

# ELECTRIC ICE CUBE MAKER

# Features:~

- Installation: Just connect the pipes (taps 24 hours open), plug in the power cord, turn on the switch, the machine will automatic operation, all intelligent, not in possession, more peace of mind.
- Full of ice, lack of water, ice motor fault indication, condensing temperature display, shows the lack of refrigerant.
- If the machine has a problem, the corresponding alarm indicator light, appropriate protective measures start until the shutdown.
- Microcomputer controller automatically controls and displays throughout the ice during the ice machine, ice maker and reliable quality, stable, easy to operate.