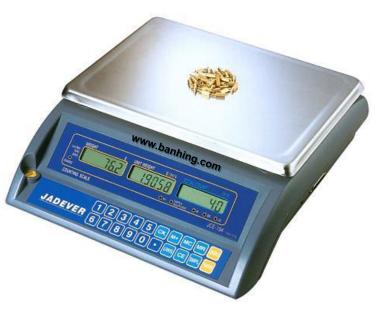

The high performance of JJCE series counting scales will ensure you an improved efficiency and greater productivity ...

## <u>Features :~</u>

- Capacities van 3 30 kg
- Stainless steel platform 334 x 245 mm
- Plastic housing
- Dimensions 348 x 404 x 124 mm (w x d x h)
- Clearly readable backlit LCD-display, 14 mm character height
- High resolution: internal 1:300.000, display 1:30.000
- Counting function, Hi-Lo-OK (Programmable tolerances for weight and quantity, with optical and acoustical signal)
- Internal rechargeable battery and charger for cable less use
- Battery operation time 120 h (fully charged battery)

## <u>Specification :~</u>

| Model  | Capacity | Graduation | Pan Size              |
|--------|----------|------------|-----------------------|
| JCE-3  | 3kg      | 0.1g       |                       |
| JCE-6  | 6kg      | 0.2g       | 334mm x 245mm         |
| JCE-15 | 15kg     | 0.5g       | (stainless steel pan) |
| JCE-30 | 30kg     | 1g         |                       |