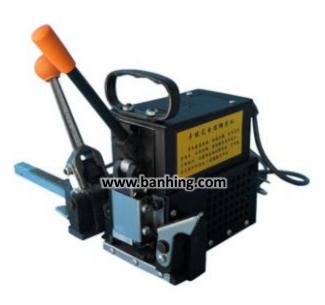

## Manual Electric Strapping Machine

## <u>Description :-</u>

Strapping Machine KZ-2T manual electro thermal strapping machine takes polythene plastic strap as binding material, which is mainly used in packaging and binding of paper cartons, wooden cases and paper parcels in sectors of business, postal service, railway, and bank, for food, pharmaceutical, publishing and so on. And this machine has high sensitivity and good energy-saving effect.

## <u>Specification :-</u>

| MODEL | POWER |
|-------|-------|
| KZ-2T | 100W  |

\* Designs and specifications are subject to change for improvement without prior notice.