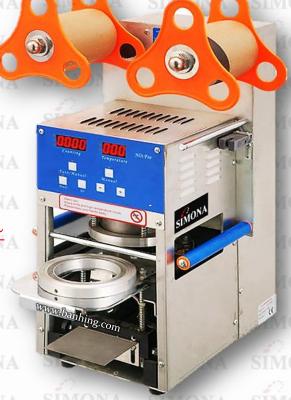

# LCD DISPLAY Automatic Cup Sealing

The reliable microcomputer-based design allows for maximum flexibility while still remaining user friendly. Parts a that need to be cleaned or replaced are designed for easy access and remove with butterfly nuts or spring clamps. Many removable parts make for quick repair and maintenance.

#### Features :~

- With digital counter
- The machine can show you the quantity of the cup sealing.
- High quality materials
- Easy to operate
- Long life span

#### Specification:~

| MODEL        | ZY-ZFo8-SS                              |
|--------------|-----------------------------------------|
| POWER        | SIMONA SIMO <sub>400</sub> W SIMONA SIM |
| FREQUENCY    | 50Hz                                    |
| VOLTAGE      | 220V                                    |
| OUT PUT      | 400-600cups/hour                        |
| CUP DIAMETER | 75mm/95mm                               |
| DIMENSION    | 280 x 345 x 540mm                       |
| GROSS WEIGHT | 28kg                                    |