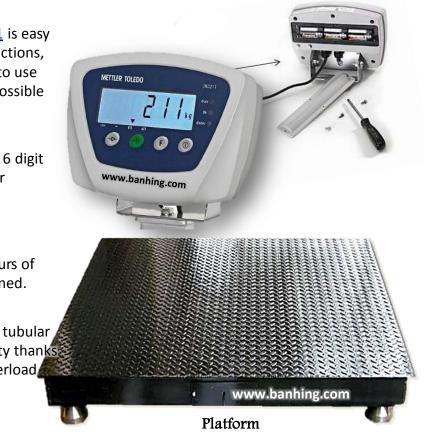

### Simple and easy operation

The **IP65** protected terminal of the <u>BBA211</u> is easy to operate using it's 4 keys (Zero, Tare, Functions, On/Off). A logically structured and simple to use software leads you through the different possible settings.

#### Good readability

The <u>BBA211</u> features a large, high contrast 6 digit 25mm backlight LCD display providing clear readability.

### Robust and reliable design

Highly durable platform due to it's painted tubular steel frame. Easy leveling and high reliability thanks to adjustable feet's and optimal placed overload stops.