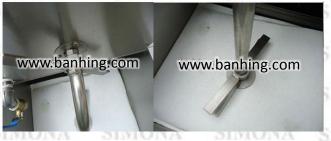

## Specification:~

1.**Shortening electrical filter** pan and pump assembly enclosure are made of polished stainless steel.

SIMONA

2. Welded steel frame is mounted on four ballbearing swivel casters for easy movement.

3. 1/4 HP heavy duty motor and pump together.

4.2 meter flexible, sanitary, high temperature shortening return hose equipped with nozzle.

5.Return hose nozzle is nickel plated steel with a anti-heat conducting handle.