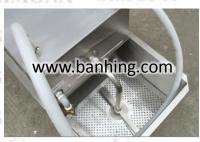

## Specification:~

1.**Shortening electrical filter** pan and pump assembly enclosure are made of polished stainless steel.

SIMONA

2. Welded steel frame is mounted on four ballbearing swivel casters for easy movement.

3. 1/4 HP heavy duty motor and pump together.

4.2 meter flexible, sanitary, high temperature shortening return hose equipped with nozzle.

5.Return hose nozzle is nickel plated steel with a anti-heat conducting handle.