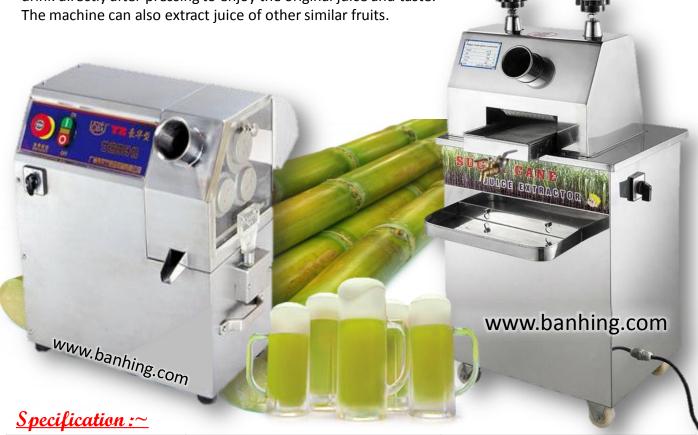

## SUGARGANE JUICE EXTRACTOR MACHINE

This machine is electric-operated which has an aesthetic appearance, compact design, and easy to clean. All the spare parts in touch with food are made of stainless steel to ensure the healthy. It can be moved easily. Besides, the juice and dregs are separated automatically and fast, you could drink directly after pressing to enjoy the original juice and taste.