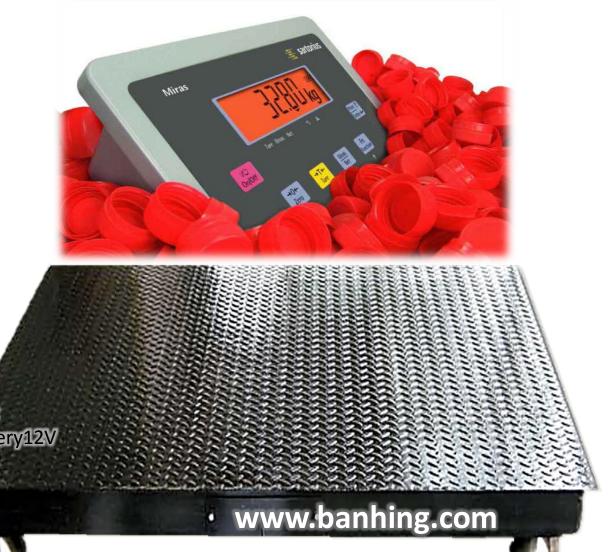

The **Sartorius Miras Indicator** offers quality at an affordable price, its backlit LCD display with multiple functions provides for a well priced IP68 display unit with internal battery as standard, the unit is the entry level with the Sartorius Product line.

## <u> Features:-</u>

- Selectable weighing range
- Max readability: 15000d
- Display: 25 mm LCD, 6 digits
- 7segment with amber color backlight
- Selectable weighing unit: kg, g, Lb, oz
- Functions: Zero, Tare, Counting
- Check weighing, Unit conversion
- Net/Gross weight
- Indicator housing stainless steel
- IP67 rating stainless steel
- Auto power off function for energy
- Power requirement: AC 240V ,50/60 Hz
- DC power operation: rechargeable battery12V
- Temperature range: -10 to40 ? C

Platform

<u>Specification:~</u>

| Model         | MIRAS - Series |             |             |        |
|---------------|----------------|-------------|-------------|--------|
| Capacity      | 1ton           | 3tons       | 5tons       | 10tons |
| Platform size | 1m x 1m        | 1.2m x 1.2m | 1.5m x 1.5m |        |