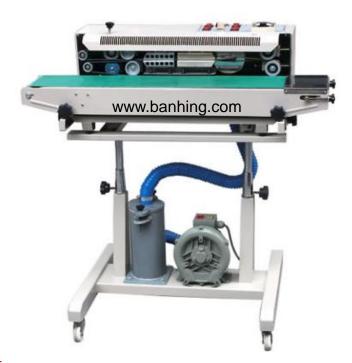

## Continuous Sealing Machine (Stand Type)

This machine adopts electronic constant temperature mechanism, the plastic film can be continuously and automatically sealing various materials, also can be printed on the product label. Suitable for packing, fragile and snack food packaging.

## Specification:~

| Model             | FR-1000         |
|-------------------|-----------------|
| Power pack        | 220V 50Hz       |
| Power             | 750W            |
| Sealing speed     | 0-12m/min       |
| Seal Width        | 6-15mm          |
| Temperature range | 0-300           |
| Conveying load    | 25kg            |
| Appearance size   | 1550*600*1360mm |
| Weight            | 122kg           |