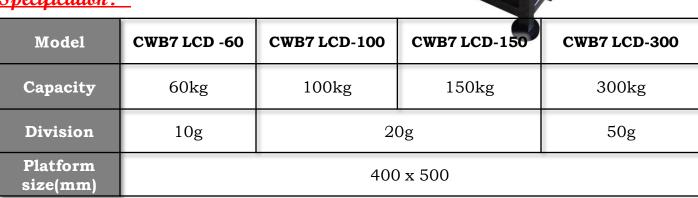

Platform Scale

#### <u> Features:~</u>

- Function keys: CWB7 with Tare x 2,
  Units, Net/Gross, Print, Zero, On, Off CWB22
  with Numeric 0~9, Sample, Count, Backlight,
  M+, Recall, MC, Hi, Lo, I/O set, Print, CE, PT,
  Units, Net/Gross, Zero, Tare, On, Off
- Straight Weighing Function, Counting Function, Check Weighing HI-OK-LO Function, Multiple Weighing Units Available, Hold (Animal) Function.
- Power On Zero-Tracking, Auto-Calibration, Auto-Power Off mode, Digital Noise Filter, Full Tare, Accumulation Memory, Programmable Capacity and Division, Low Battery Indicator and Charging Status Indicator
- Wide selections of heavy-duty carbon steel platforms, aluminum die-casting platforms and stainless steel platforms

#### <u> Options:~</u>

RS232 output Relay output

### Specification:~



ww.banhing.com

www.banhing.com

## BAN HING HOLDING SDN BHD

No. 13-3, Jalan Raja Laut, 50350 Kuala Lumpur, Malaysia. Tel: 603-4048 1000 / 4042 5970 Fax: 603-4050 8000

Website: www.banhing.com

Email: enquiry@banhing.com

Designs and specifications are subject to change for improvement without prior notice.