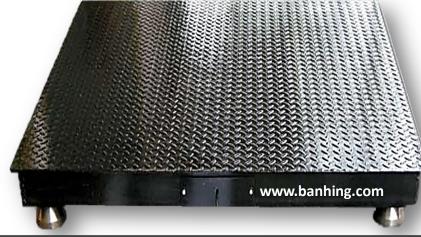

## Digital Floor Scale

## Specification: ~

| Model         | SPS 30-Series |             |             |        |
|---------------|---------------|-------------|-------------|--------|
| Capacity      | 1ton          | 3tons       | 5tons       | 10tons |
| Platform size | 1m x 1m       | 1.2m x 1.2m | 1.5m x 1.5m |        |