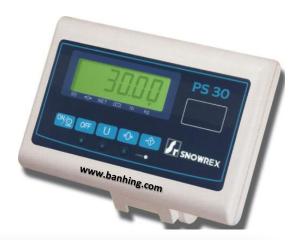

## <u> Features: ~</u>

- Auto Zero Tracking
- Full Digital Calibration
- Rechargeable Battery Power
- Selectable counting Sample
- Best Viewing Angle for adjustable head
- Auto Power off for energy saving
- Splash proof construction
- Low battery warning
- Overload Protection