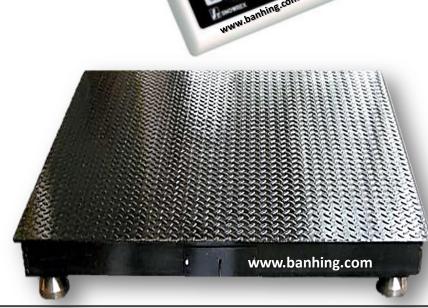

# Digital Floor Scale

#### <u> Features: ~</u>

- NTEP Approved: 12-091
- Durable, stainless steel enclosure.
- Swivel bracket for desk or wall mounting.
- 6-digit, 7-segment LCD display with 2" digit height.
- High contrast white LED backlight.
- Built-in rechargeable battery.
- Power to drive up to four  $350\Omega$  load cells.
- Check-weigh function and annunciator lights.
- Bidirectional RS-232C serial data port.
- Simple parameter setup and intuitive menu structure.
- AC adapter and built-in rechargeable lead acid battery.

#### <u>Specification: ~</u>

| Model         | BWS-Series |             |             |        |  |
|---------------|------------|-------------|-------------|--------|--|
| Capacity      | 1ton       | 3tons       | 5tons       | 10tons |  |
| Platform size | 1m x 1m    | 1.2m x 1.2m | 1.5m x 1.5m |        |  |