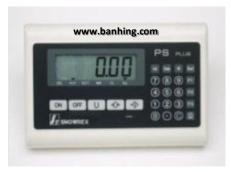

The digital indicators **Snowrex PS-PLUS** are suitable for all bench and floor scales. These indicators are available in two versions – for internal weighing applications (PS-PLUS) and approved OIML Class III, legal for trade (PS-PLUS A).

The digital indicators Snowrex PS-PLUS and PS-PLUS A support tarring over full weighing range, tare setting via keypad, printer connection, weight note printing and data communication with PC. The technical specifications concerning data communication and the relevant software are available on request.

Mains power supply or internal accumulator operation. The accumulators are being automatically charged when the scale is connected to the mains.

Functions:

- On / Off
- Zeroing
- Tarring
- Tare setting from numeric keypad
- Date input
- Optional input of weighing ID
- Data communication (PC and printer)