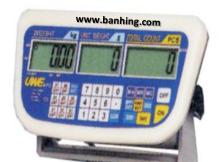

## Features: ~

- OIML/EC Type Approved Digital Counting Scale
- Maximum Division Resolution for Non-OIML Application = 15000
- Heavy Duty Construction. Designed to Meet Industrial Application Rec
- User Friendly Function include:
- √ 8 x One-Touch Piece Weight PLUs
- ✓ Auto Piece Weight Enhancement
- ✓ Full Range Tare
- ✓ Memory Accumulation for Weight & Total Count
- ✓ Over Weight/ Total Piece Alarm
- ✓ User Selectable Automatic/Manual Tare
- ✓ User Configurable Single/Dual Interval Under Non-OIML Mode
- ✓ Auto Calibration
- ✓ Auto Power Saving
- ✓ Manual Zero
- ✓ Negative Sampling & Counting
- ✓ Power On Zero Tracking
- Completed with Full Numeric Keypad, Low Battery Indicator, Charging Status Indicator and Motion Indicator
- 25mm Wide Angle LCD display
- Backlight, Rechargeable Battery, Power Adaptor, RS-232CInterface, Bubble Level and Adjustable Feet Included