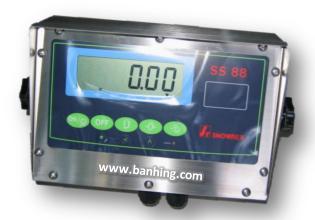

### <u> Features: ~</u>

- Auto Zero Tracking
- Stainless Steel Indicator (Water Resistance)
- Full Digital Calibration (FDC)
- Full tare
- Kg/lb conversion.
- Internal rechargeable battery with up to 90 hours of operation.
- Rugged, low profile design.
- Quick disconnect and factory calibration.
- Adjustable leveling foot.
- Large, clear backlit LCD display.
- Low battery and charge warning.
- Auto shut-off.
- With a large platform