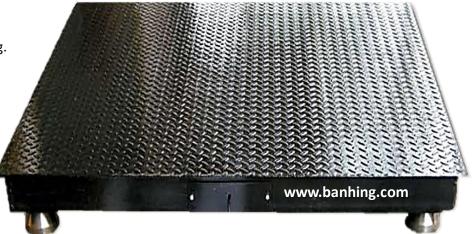

# Digital Floor Scale

### <u> Features: ~</u>

- Auto Zero Tracking
- Stainless Steel Indicator (Water Resistance)
- Full Digital Calibration (FDC)
- Full tare
- Kg/lb conversion.
- Internal rechargeable battery with up to 90 hours of operation.
- Rugged, low profile design.
- Quick disconnect and factory calibration.
- Adjustable leveling foot.
- Large, clear backlit LCD display.
- Low battery and charge warning.
- Auto shut-off.
- With a large platform

### Specification:~

| Model         | SS88 -Series |             |             |        |
|---------------|--------------|-------------|-------------|--------|
| Capacity      | 1ton         | 3tons       | 5tons       | 10tons |
| Platform size | 1m x 1m      | 1.2m x 1.2m | 1.5m x 1.5m |        |