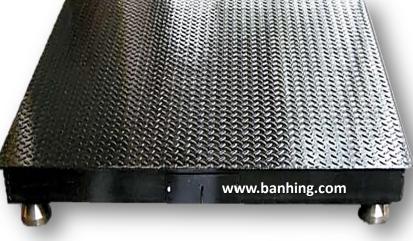

## <u>Specification: ~</u>

| Model         | TKW-Series |             |             |        |
|---------------|------------|-------------|-------------|--------|
| Capacity      | 1ton       | 3tons       | 5tons       | 10tons |
| Platform size | 1m x 1m    | 1.2m x 1.2m | 1.5m x 1.5m |        |