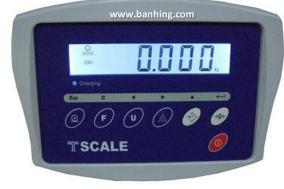

## <u> Features: ~</u>

- Display:24mm LCD display with backlight
- Gross Weight:2.5kg
- 24mm LCD display with backlight
- Rechargeable batter operation, up to 90 hours of continuous use
- Programmable

Function include units conversion, counting, check weighing, accumulation, animal scale (Optional) RS232 interface with LP-50 label printer, TPuP mini printer or computer connectivity