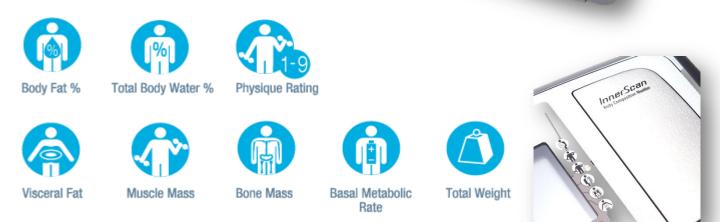

## <u> Features :~</u>

- 150kg weight capacity
- Adult, child and athlete mode
- Healthy range indicator
- 60mm LCD readout
- Kilo / pound / stone switch
- ➤ 4-memory setting
- Guest mode feature
- Weight only button
- Healthy Children's Body Fat Range (7-17 years)
- Recall Displays previous weight and body fat reading

## <u>Specification :~</u>

| Model    | BC-541   |
|----------|----------|
| Capacity | 150 kg   |
| Division | 100g     |
| Display  | LCD 32mm |

\* Designs and specifications are subject to change for improvement without prior notice.