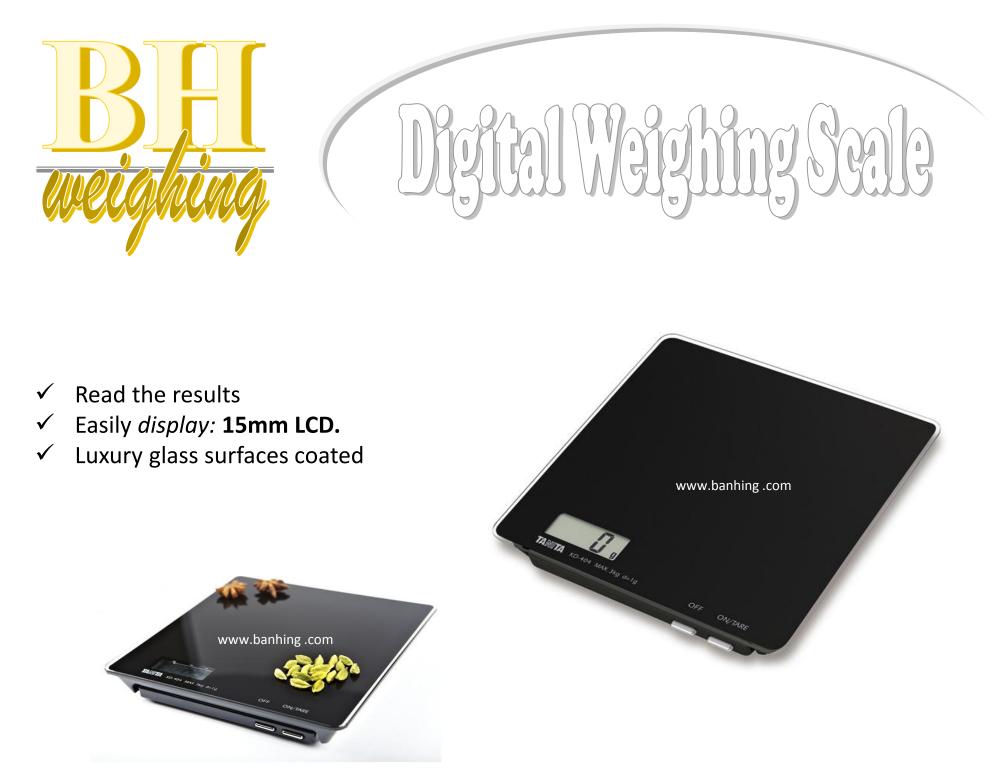

## Wide application: kitchen scales, postal scales, balance chemicals.

## Specification :~

| Model   | Capacity                                                                                     | Graduation |
|---------|----------------------------------------------------------------------------------------------|------------|
| KD-404  | 3000g , 6lb 9 oz                                                                             | 1g, 1/8oz  |
| Power   | CR2032 x 1 Lithium battery ( included )                                                      |            |
| Remarks | <ol> <li>Auto power off and low battery indicator.</li> <li>Add and weigh feature</li> </ol> |            |