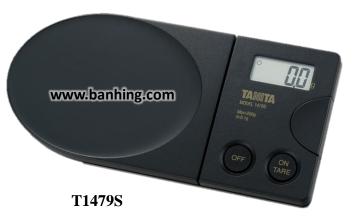

## <u>Features & Specifications :-</u>

A slightly bigger scale from Tanita, the capacity is up to 300g. This has a Slide on protective cover that doubles as a weighing tray. With all the usual features and Tanita Quality & Reliability.

- Accuracy to 0.1g
- Max Capacity 300g
- 160 x 81 x 19mm
- Batteries 2 x CR2032
- Slim line
- Low Battery Warning

\*Designs and specifications are subject to change for improvement without prior notice.