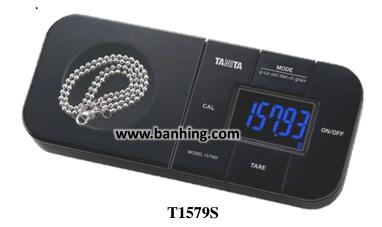

## Features & Specifications :-

- Capacity: 200g x 0.01g
- Reads in 6 modes: g/oz/ozt/dwt/ct/gn
- Auto Off: Programmable 2-60 minutes
- •
- Measures with professional accuracy
- Blue backlight 5 digit LCD display
- Tare function 2 capacity with subtraction
- Digital auto calibration (weight not included)
- Power: 2 x CR2032 included