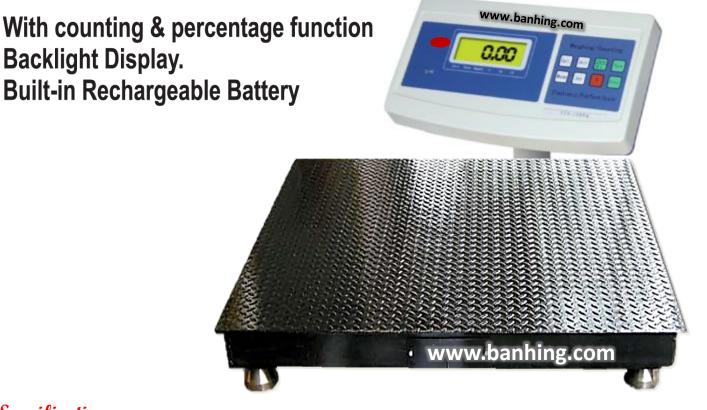

Weighing Indicator TCS Series adopts fast speed , high precision A/D conversion technology, widely applied in electronic platform scale, electronic floor scale , and so on alike static weighing system equipped with 1-4 load cell.

<u> Features:~</u>

## <u>Specification :~</u>

| Model         | TCS - Series |             |             |        |
|---------------|--------------|-------------|-------------|--------|
| Capacity      | 1ton         | 3tons       | 5tons       | 10tons |
| Platform size | 1m x 1m      | 1.2m x 1.2m | 1.5m x 1.5m |        |