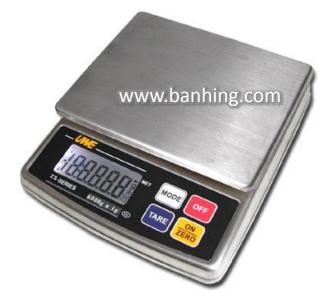

## Digital Weighing Scale

## <u>Features :~</u>

• STAINLESS STEEL PORTION SCALE.

•20mm LCD DISPLAY.

•KG AND LBS & OZ.

•SELECTABLE AUTO-OFF FUNCTION.

•MAINS OR DISPOSABLE BATTERY - ADAPTOR SUPPLIED

| Model                 | SS-6000                                             |
|-----------------------|-----------------------------------------------------|
| Capacity              | 6000g/ 1g                                           |
| Platter (mm)          | 130 x 160mm with Stainless Steel Platter<br>Cover   |
| Power Source          | 1 x 9V Battery or AC/DC Power Adaptor               |
| Max. Zero range       | 2% of Rated capacity                                |
| Max. tare Range       | 100% of Rated capacity (Subtractive)                |
| Weight Units          | Metric (g) and Avoirdupois (Id & oz)                |
| Operation Environment | 0°C ~ 40°C (32°F ~ 104°F) Non-condensed<br>R.H <85% |
| Net Weight            | 1.35kg                                              |