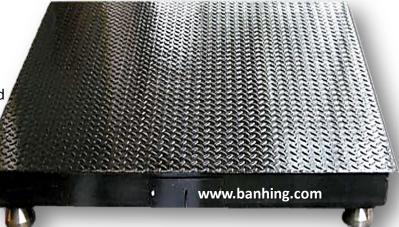

## Digital Floor Scale

## Specification: ~

| Model         | UW20-Series |             |             |        |
|---------------|-------------|-------------|-------------|--------|
| Capacity      | 1ton        | 3tons       | 5tons       | 10tons |
| Platform size | 1m x 1m     | 1.2m x 1.2m | 1.5m x 1.5m |        |