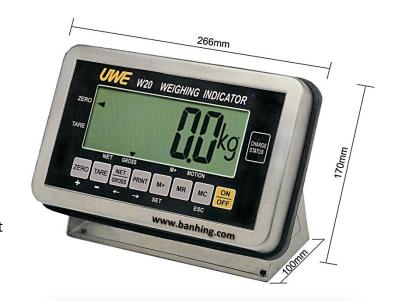

## Features: ~

- All Stainless Steel Housing
- Wash Down Design Accor
- Up to 1/30000 Display Resolution
- User Friendly Setup, Calibration and Operation Procedures
- Programmable Capacity, Display Readability, Decimal Position, Zero range, Zero Tracking Range/Speed and Motion Detection range for Various Applications and Environments
- Programmable Computer and Printer Output Transmission and Data Format
- Maximum Number of Loads Cells Connected= 8 x 350Ω
- Weighing Unit Selectable: Metric Ton, Kilogram, Pound and Gram
- Tact-Switch keyboard
- Equipped with Memory Function and Motion indicating Device
- Password Function to prevent Unauthorized Access
- Dual Power Sources: Built-in Rechargeable battery or Power Adaptor
- Low Battery warning Signal
- Table Stand, Backlight and Built-in Rechargeable battery are included