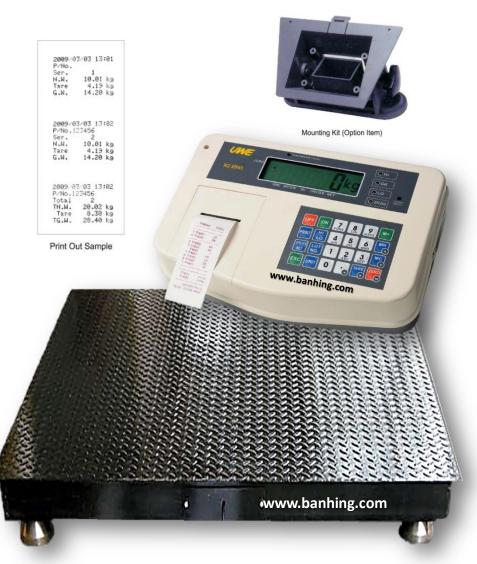

## Digital Floor Scale

## <u> Features: ~</u>

- OIML-R76 and EC class III type approved
- Flexible platform collection
- Stainless Steel platform cover
- Overload protection devices against excessive load or shock applied
- Dual power source: by built-inre-chargeable battery or power adaptor
- Complete with low battery and charging status indicator
- HI/LO setting
- 6 digits LCD (26mm)
- Weight Accumulation
- Built-in receipt printer, Dotmetric print out
- Print out date & time, Lot Number Serial Number, Net Weight, Tare Weight, Gross Weight, Total Weight
- RS-232 Interface

## <u>Specification: ~</u>

| Model         | UW22-Series |             |             |        |
|---------------|-------------|-------------|-------------|--------|
| Capacity      | 1ton        | 3tons       | 5tons       | 10tons |
| Platform size | 1m x 1m     | 1.2m x 1.2m | 1.5m x 1.5m |        |