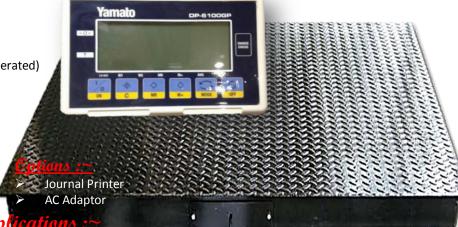

# Digital Floor Scale

### Features :~

- Extra Large LCD Display
- Over/Under Indicator
- Stainless Steel Platform
- Automatic Zero Setting Mechanism
- Initial Zero Setting Mechanism
- Preset or Push Button Tare
- Battery Operation
- · Auto Shut-Off
- NEMA 4 Water Rating (when battery operated)
- Legal-for-Trade
- USDA Accepted
- Tiltable and Rotatable Indicator
- Push Button Keys
- On, Off, Tare,
- · Net/Gross, Clear,
- & LB/KG Unit Toggle
- LCD Indicators
- Net/Gross, Stable,
- · Tare, Center of Zero,
- Low Battery, & Over/Under

## **Versatile Indicator**

- ❖ Large, Rugged Platform
- ❖ Large, Easy-to-Read Display

### **Tiltable Indicator**

- Over/Under Weighing Stainless Steel Housing
- Wide Capacity Range

An excellent, easy-to-use, digital scale for general purpose weighing and accurate check-weighing. DP-6100GP's extra large display makes it easy to read from any angle or distance.