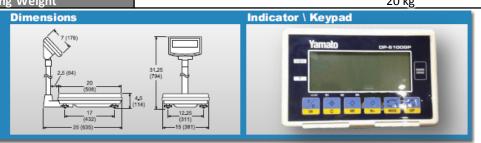

# Specification:~

| Model                        | DP-6100GP                                                                            |        |        |
|------------------------------|--------------------------------------------------------------------------------------|--------|--------|
| Capacity and Division        | 1 TON                                                                                | 2 TONS | 3 TONS |
| Accuracy Class               | Class III 3000 Divisions                                                             |        |        |
| Certificate of Conformance # | 96-102 A1                                                                            |        |        |
| Weighing System              | Strain Gauge Load Cell                                                               |        |        |
| Platform                     | 20 x 15 (508 x 381); Stainless Steel                                                 |        |        |
| Display                      | Liquid Crystal Display: 5 Digits plus Indicators Character Size: 1.5 x 8.0 (38 x 20) |        |        |
| Maximum Taring               | Full Capacity                                                                        |        |        |
| Battery Life                 | 1000 Hours (using Alkaline Batteries                                                 |        |        |
| Power Supply                 | DC 6 Volt; 4 D-Cell Batteries (not included) Optional AC Adapter                     |        |        |
| Operating Temp.              | 23°F - 104°F (-5°C - ₊40°C                                                           |        |        |
| Shipping Weight              | 20 kg                                                                                |        |        |