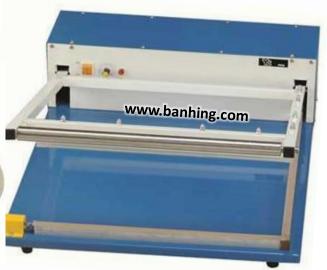

## Shrink Packing Machine

L Bar Sealer

**L-bar sealers** are designed for shrink film packaging, in one step, you can cut and seal film up to 18" wide of the sealer. Steel construction for quality and durability. Sealing time is controlled by an electronic timer. YC Series Sealer come with a work table. The work table include a film separator, twin perforating hole purchasers, and a film roller. The YC-450 Sealer is blue in colored.

**Easy to operate:** ~ Set the timer. Insert the product between the 2 layers of center fold film and press down the sealing bar. Slightly pull the package away from the machine. The element wire will seal the edge and cut off the film. Apply hot air using a heat gun or shrink tunnel to shrink the film tightly around the package.

## <u> Features :-</u>

- Ideal for quick and easy shrink film packaging
- Steel construction for heavy duty use and durability

## Specification:-

| Model                          | YC-450HL/ WR                        |
|--------------------------------|-------------------------------------|
| Sealing Length (V x H)         | 18" X 18"                           |
| Power (watts)                  | 1000                                |
| Seal Type                      | LINE                                |
| Dimension (Lx W x H)           | ( YC-450HL ) 21.6" x24.8" x 7.5"    |
| Weight(lbs)                    | 68 lbs                              |
| Worktable Dimension(L x W x H) | ( YC -450 WR ) 2736" x 19.7" x 5.5" |
| Worktable Weight(lbs)          | 38 lb                               |