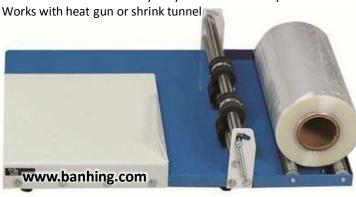

## Shrink Packing Machine

L Bar Sealer

**L-bar sealers** are designed for shrink film packaging, in one step, you can cut and seal film up to 18" wide of the sealer. Steel construction for quality and durability. Sealing time is controlled by an electronic timer. YC Series Sealer come with a work table. The work table include a film separator, twin perforating hole purchasers, and a film roller. The YC-450 Sealer is blue in colored.

**Easy to operate:** ~ Set the timer. Insert the product between the 2 layers of center fold film and press down the sealing bar. Slightly pull the package away from the machine. The element wire will seal the edge and cut off the film. Apply hot air using a heat gun or shrink tunnel to shrink the film tightly around the package.

## <u> Features :-</u>

- Ideal for quick and easy shrink film packaging
- Steel construction for heavy duty use and durability

## Specification:-

| Model                          | YC-450HL/ WR                        |
|--------------------------------|-------------------------------------|
| Sealing Length (V x H)         | 18" X 18"                           |
| Power (watts)                  | 1000                                |
| Seal Type                      | LINE                                |
| Dimension (Lx W x H)           | ( YC-450HL ) 21.6" x24.8" x 7.5"    |
| Weight(lbs)                    | 68 lbs                              |
| Worktable Dimension(L x W x H) | ( YC -450 WR ) 2736" x 19.7" x 5.5" |
| Worktable Weight(lbs)          | 38 lb                               |