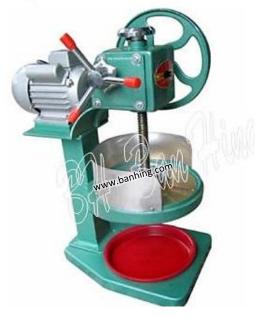

## The share

**Cuality Snow** ~ The **YJ96** Electric Ice Shaver produce the highest quality snow possible. The texture of the snow can be easily adjusted with a single knob. The snow the machines produce is so fine that it literally absorbs the flavor so the customer can experience flavor consistency from the first bite to the last. The machines meet the highest health and safety requirements.

**Description** The machines are made from the highest quality parts available and are designed to provide many years of dependable service.

**Easy to Maintain** ~ The Electric Ice Shaver require very little maintenance. Most maintenance can be performed by the operator and does not require any special training or skills. Our company stocks a complete line of replacement parts

## <u>Specification:~</u>

| Model            | YJ96                     |
|------------------|--------------------------|
| Motor            | 1/4hp                    |
| Power            | 180 W                    |
| Voltage          | 240 V / 50Hz             |
| Speed            | 1400 rpm                 |
| Measurement (mm) | 545(L) x 345(W) x 685(H) |
| Weight           | 42kg                     |