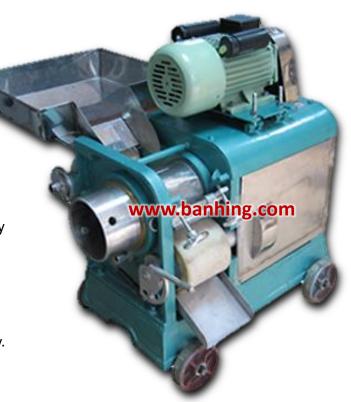

## **Froduct Description**

Fish Debone Machine, Fish Flesh and Bone Separator Machine/Bone removing machine.

Suitable for any poultry flesh and bone, such as the fish and chicken, duck and so on. Compacted structure, Easy operation, High working efficiency This machine equipped with meat collector and meat squeezer, apply the transmission between meat collector and rubber belt, it can get the meat and remove the fish skin and bone finally.

## Specification:-

| Model        | IGH-T02           | ICW-300           |
|--------------|-------------------|-------------------|
| Power        | 1.1kw             | 1.5kw             |
| Voltage      | 240/50Hz          | 240v/50Hz         |
| Productivity | 150kg/h           | 300kg/hr          |
| Weight       | 230kg             | 280kg             |
| Dimension    | 750 x 550 x 830mm | 880 x 550 x 950mm |