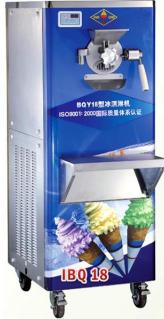

Specification:

| specification.      | <del>_</del>                         |                                                      |
|---------------------|--------------------------------------|------------------------------------------------------|
| Model               | ICB-400C                             | IBQ18                                                |
| Туре                | Stirring Ice Machine                 | Hard Ice Cream Machine                               |
| Voltage             | 240v 50Hz                            |                                                      |
| Rated power         | 0.88kw                               | 2.6kw                                                |
| Production capacity | 18-22kg/h                            | 16~20kg/h                                            |
| Refrigerant         | R22                                  |                                                      |
| Compressor          | Japanese Brand Compressor, Panasonic | Single compressor, French Brand compressor, Tecumseh |
| Cover               | Stainless Steel                      | Stainless Steal                                      |
| Overall size        | 600×550×846                          | 520x710x1360mm                                       |
| Packing Size        | 740x712x979 mm                       | 896x706x1598 mm                                      |
| Weight              | 52kg                                 | 138kg                                                |

<sup>\*</sup> The production capacity is measured at the environment temperature 25°c and the ingredients temperature 7°c \*