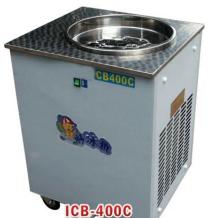

Specification:

| specification.      | <del>_</del>                         |                                                      |
|---------------------|--------------------------------------|------------------------------------------------------|
| Model               | ICB-400C                             | IBQ18                                                |
| Туре                | Stirring Ice Machine                 | Hard Ice Cream Machine                               |
| Voltage             | 240v 50Hz                            |                                                      |
| Rated power         | 0.88kw                               | 2.6kw                                                |
| Production capacity | 18-22kg/h                            | 16~20kg/h                                            |
| Refrigerant         | R22                                  |                                                      |
| Compressor          | Japanese Brand Compressor, Panasonic | Single compressor, French Brand compressor, Tecumseh |
| Cover               | Stainless Steel                      | Stainless Steal                                      |
| Overall size        | 600×550×846                          | 520x710x1360mm                                       |
| Packing Size        | 740x712x979 mm                       | 896x706x1598 mm                                      |
| Weight              | 52kg                                 | 138kg                                                |

<sup>\*</sup> The production capacity is measured at the environment temperature 25°c and the ingredients temperature 7°c \*