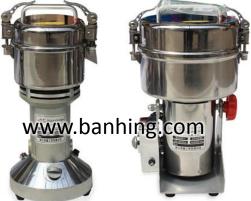

### <u> Features:~</u>

The construction of multi-function disintegrator is esthetic, have not much noise. This machine can disintegrate into very small powder from 50~300micron. Can't make the products burned off, have no dust while working, have no vibration, can disintegrate drugs, chemic materialism biological materials, food. Disintegration process is rather quick, near 2 minutes and you will get the powder, use it for different products can't mix different taste and different colors. It can be used un drug stores investigation institutes, and family home for small amount of materials.

#### Specification :~

| Model  | Power  | Voltage    | Rotate Speed | Capacity | Dimension (mm)           | Weight |
|--------|--------|------------|--------------|----------|--------------------------|--------|
| SY-115 | 0.65kw | 240v/ 50Hz | 30000rpm     | 100g     | 140(L) x 140(W) x 330(H) | 3.2kg  |
| SY-116 | 1.2kw  |            | 25000rpm     | 200g     | 175(L) x 175(W) x 390(H) | 4.2kg  |
| SY-04  |        |            |              |          | 190(L) x 190(W) x 330(H) | 6kg    |
| SY-07  | 1.5kw  |            |              | 350g     | 220(L) x 220(W) x 345(H) | 5.3kg  |
| SY-10  | 1.8kw  |            |              | 500g     | 220(L) x 220(W) x 400(H) | 9kg    |
| SY-25  | 2kw    |            |              | 1000g    | 153mm(H) x 221mm (W)     | 11.5kg |