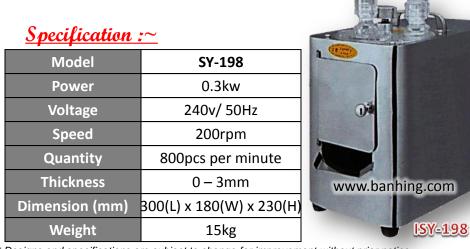

#### <u> Features:~</u>

This machine is every small, effective, easy to use, rather beautiful, economic for the electricity and very safety. This machine uses 1-speed motor, high quality bearings, and has 4knives inside. Can make different thickness of tablets, wide use of various kind of medicine. This machine can be used in various drug stores, drug companies, drug manufactories etc.